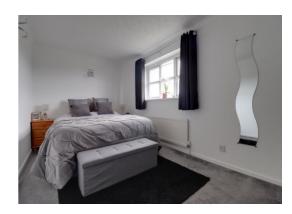

## **Bedroom One** 8' 5" x 14' 7" (2.57m x 4.45m)

A good sized double bedroom, having a double glazed window to the front elevation, and a radiator.

## **Bedroom Two** 11' 7" x 9' 7" (3.52m x 2.91m)

A second double bedroom, having a double glazed window to the front elevation, and a radiator.

## **Bedroom Three** 8' 5" x 6' 10" (2.57m x 2.09m)

Having a built-in wardrobe with sliding mirrored front, radiator, and a double glazed window to the rear elevation.

#### **Bedroom Four** 8' 6" x 7' 9" (2.60m x 2.35m)

Having a double glazed window to the rear elevation, and a radiator.