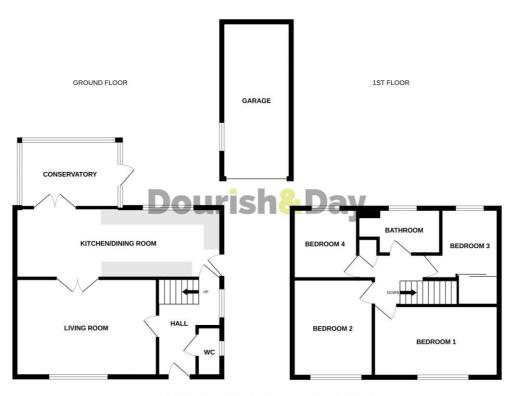

#### **Entrance Hallway**

Accessed through a double glazed front entrance door, and featuring tile effect flooring, stairs off, rising to the First Floor Landing & accommodation, radiator, a double glazed window to the side elevation, and internal door(s) off, providing access to;

#### **Guest WC** 5' 10" x 2' 11" (1.78m x 0.88m)

Fitted with a white contemporary styled suite comprising of a low-level WC, and a vanity style wash hand basin with mixer tap & storage beneath. The room also benefits from having wood effect flooring, recessed ceiling downlighting, radiator, and a double glazed window to the side elevation.

### **Living Room** 11' 6" x 16' 10" (3.50m x 5.12m)

A bright & spacious reception room, featuring a living flame gas fire, and having a double glazed bay window to the front elevation, radiator, and glazed internal double doors leading through to the Kitchen & Dining Area.

#### **Kitchen & Dining Area** 8' 3" x 24' 4" (2.52m x 7.42m)

Fitted with a contemporary range of wall, base & drawer units with work surfaces over, and incorporating an inset 1.5 bowl stainless steel sink with drainer & mixer tap, and integrated appliances which include an integrated oven, induction hob, dishwasher & washing machine. The room also benefits from recessed ceiling downlighting throughout, tile effect flooring, two

### **First Floor Landing**

Having an access point to the loft space, a built-in cupboard housing a gas central heating boiler, and internal door(s) off, providing access to;

## **Bedroom One** 8' 5" x 14' 7" (2.57m x 4.45m)

A good sized double bedroom, having a double glazed window to the front elevation, and a radiator.

## **Bedroom Two** 11' 7" x 9' 7" (3.52m x 2.91m)

A second double bedroom, having a double glazed window to the front elevation, and a radiator.

## **Bedroom Three** 8' 5" x 6' 10" (2.57m x 2.09m)

Having a built-in wardrobe with sliding mirrored front, radiator, and a double glazed window to the rear elevation.

#### **Bedroom Four** 8' 6" x 7' 9" (2.60m x 2.35m)

Having a double glazed window to the rear elevation, and a radiator.

#### **Shower Room** 5' 6" x 9' 1" (1.68m x 2.78m)

Fitted with a white contemporary styled suite which consists of a low-level WC, a vanity style wash hand basin with mixer tap & storage beneath, and a large open-ended tiled shower cubicle housing a mains-fed rain style mixer shower. In addition, the room benefits from recessed ceiling downlighting, wood effect flooring, heated towel radiator, and a double glazed window to the rear elevation.

### **Garage** 18' 4" x 8' 2" (5.59m x 2.49m)

Accessed through an up and over garage door, a window to the side elevation, and benefiting from having both power & lighting installed.