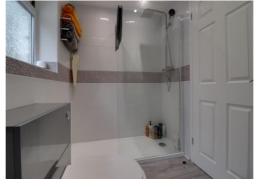

#### **Shower Room** 5' 6" x 9' 1" (1.68m x 2.78m)

Fitted with a white contemporary styled suite which consists of a low-level WC, a vanity style wash hand basin with mixer tap & storage beneath, and a large open-ended tiled shower cubicle housing a mains-fed rain style mixer shower. In addition, the room benefits from recessed ceiling downlighting, wood effect flooring, heated towel radiator, and a double glazed window to the rear elevation.