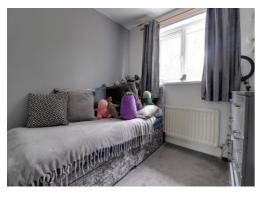

## **Bedroom One** 8' 5" x 14' 7" (2.57m x 4.45m)

A good sized double bedroom, having a double glazed window to the front elevation, and a radiator.

## **Bedroom Two** 11' 7" x 9' 7" (3.52m x 2.91m)

A second double bedroom, having a double glazed window to the front elevation, and a radiator.

## **Bedroom Three** 8' 5" x 6' 10" (2.57m x 2.09m)

Having a built-in wardrobe with sliding mirrored front, radiator, and a double glazed window to the rear elevation.

#### **Bedroom Four** 8' 6" x 7' 9" (2.60m x 2.35m)

Having a double glazed window to the rear elevation, and a radiator.