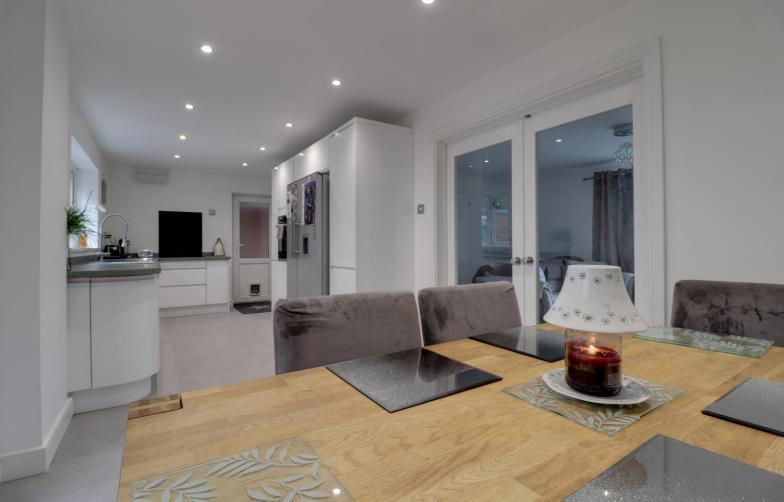

#### **Kitchen & Dining Area** 8' 3" x 24' 4" (2.52m x 7.42m)

Fitted with a contemporary range of wall, base & drawer units with work surfaces over, and incorporating an inset 1.5 bowl stainless steel sink with drainer & mixer tap, and integrated appliances which include an integrated oven, induction hob, dishwasher & washing machine. The room also benefits from recessed ceiling downlighting throughout, tile effect flooring, two

## Dourish & Day

radiators, a double glazed window to the rear elevation, a double glazed door to the side elevation, and double glazed double doors leading through to the Conservatory.