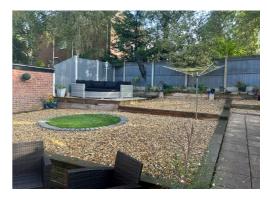

#### **Outside Rear**

A beautifully landscaped low maintenance rear garden which features differing levels of paved & gravelled seating areas with an artificial lawned garden area, and a variety of planting beds.