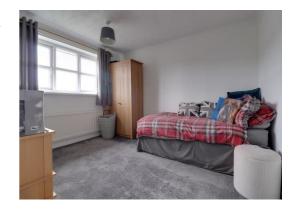

## **Bedroom One** 8' 5" x 14' 7" (2.57m x 4.45m)

A good sized double bedroom, having a double glazed window to the front elevation, and a radiator.

## **Bedroom Two** 11' 7" x 9' 7" (3.52m x 2.91m)

A second double bedroom, having a double glazed window to the front elevation, and a radiator.

## **Bedroom Three** 8' 5" x 6' 10" (2.57m x 2.09m)

Having a built-in wardrobe with sliding mirrored front, radiator, and a double glazed window to the rear elevation.

#### **Bedroom Four** 8' 6" x 7' 9" (2.60m x 2.35m)

Having a double glazed window to the rear elevation, and a radiator.