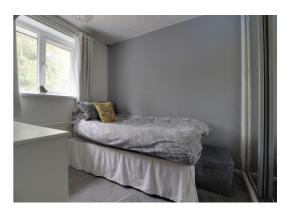

## **Bedroom One** 8' 5" x 14' 7" (2.57m x 4.45m)

A good sized double bedroom, having a double glazed window to the front elevation, and a radiator.

## **Bedroom Two** 11' 7" x 9' 7" (3.52m x 2.91m)

A second double bedroom, having a double glazed window to the front elevation, and a radiator.

## **Bedroom Three** 8' 5" x 6' 10" (2.57m x 2.09m)

Having a built-in wardrobe with sliding mirrored front, radiator, and a double glazed window to the rear elevation.

#### **Bedroom Four** 8' 6" x 7' 9" (2.60m x 2.35m)

Having a double glazed window to the rear elevation, and a radiator.