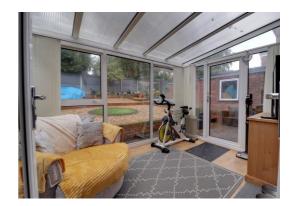

### **Conservatory** 7' 10" x 11' 11" (2.40m x 3.62m)

A double glazed conservatory, having wood effect flooring, and a door leading directly out to the garden.